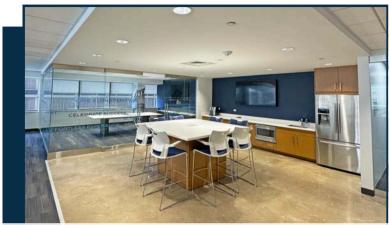

#### **SPACE HIGHLIGHTS**

Two private offices, full kitchen, and dining area

Large conference room with glass doors

Column-free, open work area with abundance of natural light

Fully-furnished, move-in ready suite

## **TENANT LOUNGE & CONFERENCE ROOM**