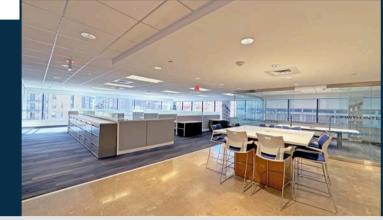

#### **SPACE HIGHLIGHTS**

Two private offices, full kitchen, and dining area

Large conference room with glass doors

Column-free, open work area with abundance of natural light

Fully-furnished, move-in ready suite

## **TENANT LOUNGE & CONFERENCE ROOM**