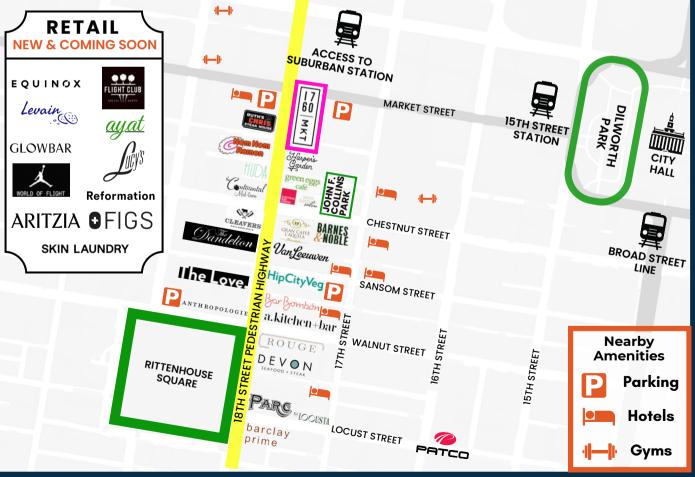

#### PRIME MARKET STREET LOCATION

#### AT THE LOWEST MARKET (STREET) RATE!

- Column-free floor plates providing maximum efficiency and flexible open floor plans.
- Unparalleled connectivity with easy access to Suburban Station, I-676, I-76, and I-95. Conveniently located minutes from PATCO Speedline and 30th Street Station.

#### Prime corner office building located directly on Philadelphia's "Pedestrian Highway"