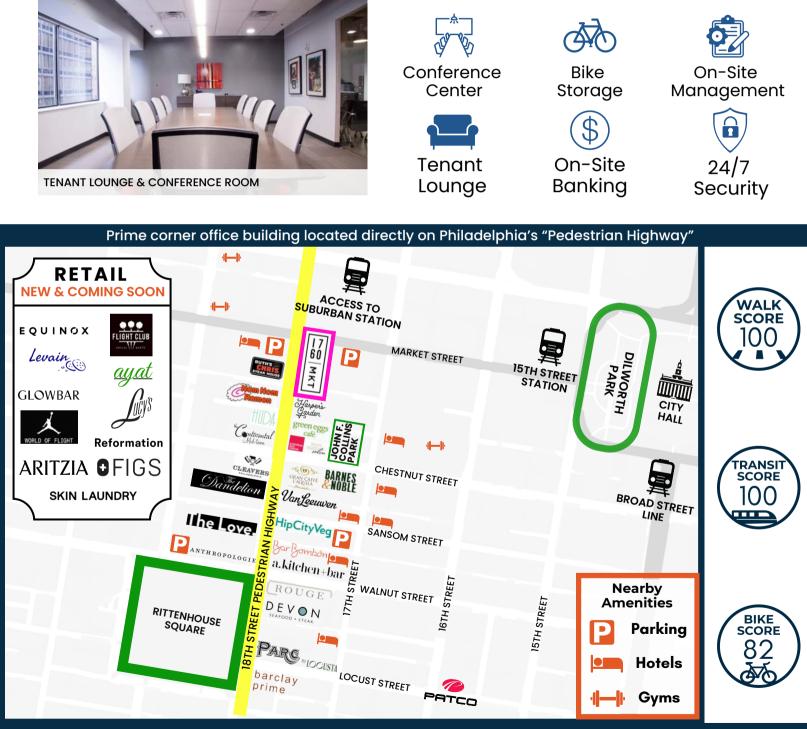

### **BUILDING FEATURES**

- Sophisticated boutique environment
- On-site building management
- Keystone Innovation Zone opportunity
- Tenant lounge and building conference center
- Designated bike room
- 24/7 manned security desk

### PRIME MARKET STREET LOCATION AT THE LOWEST MARKET (STREET) RATE!

- Column-free floor plates providing maximum efficiency and flexible open floor plans.
- Unparalleled connectivity with easy access to Suburban Station, I-676, I-76, and I-95. Conveniently located minutes from PATCO Speedline and 30th Street Station.

**Jacklyn Hadzor** 609.760.9985 jhadzor@StocktonREA.com Stockton Real Estate Advisors, LLC 1760 Market Street, Suite 900, Philadelphia, PA 215.636.4444 | www.StocktonREA.com

**BUILDING AMENITIES** 

7