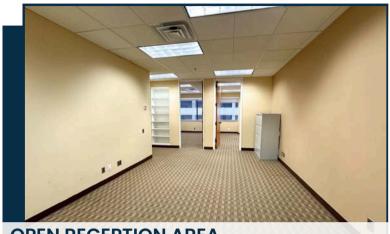

### **PRIVATE OFFICES WITH VIEWS OF 18TH STREET**

**OPEN RECEPTION AREA** 

## **SPACE HIGHLIGHTS**

Large windows with an abundance of natural light overlooking 18th Street

# ŝ4

Two private offices and large open reception area