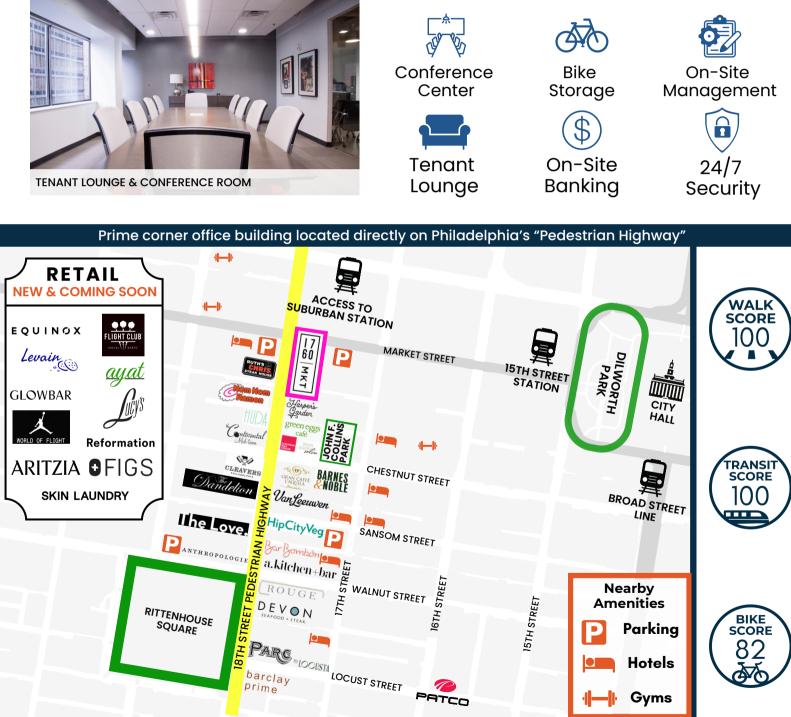

### **BUILDING FEATURES**

- Sophisticated boutique environment
- On-site building management
- Keystone Innovation Zone opportunity
- Tenant lounge and building conference center
- Designated bike room
- 24/7 manned security desk

# PRIME MARKET STREET LOCATION AT THE LOWEST MARKET (STREET) RATE!

- Column-free floor plates providing maximum efficiency and flexible open floor plans.
- Unparalleled connectivity with easy access to Suburban Station, I-676, I-76, and I-95. Conveniently located minutes from PATCO Speedline and 30th Street Station.

**Jacklyn Hadzor** 609.760.9985 jhadzor@StocktonREA.com Stockton Real Estate Advisors, LLC 1760 Market Street, Suite 900, Philadelphia, PA 215.636.4444 | www.StocktonREA.com

**BUILDING AMENITIES** 

El

6Ô