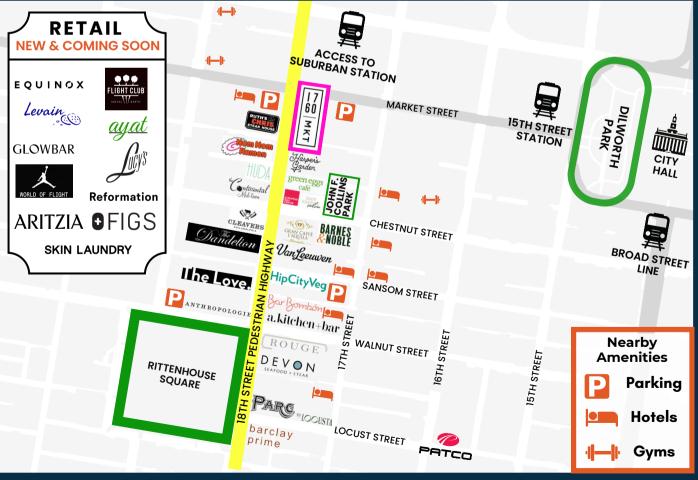

### PRIME MARKET STREET LOCATION

### Prime corner office building located directly on Philadelphia's "Pedestrian Highway"