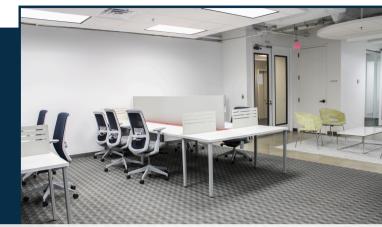

## **FULLY FURNISHED, MOVE-IN READY SUITE**

**FULL KITCHEN** 

# **SPACE HIGHLIGHTS**

High-end finishes with concrete polished floors

4 private offices, conference room, collaboration room, and 2 private call rooms

Flexible, open workspace, full kitchen with dining area, individual lockers