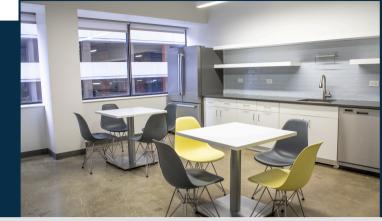

## **FULLY FURNISHED, MOVE-IN READY SUITE**

**FULL KITCHEN** 

# **SPACE HIGHLIGHTS**

High-end finishes with concrete polished floors

4 private offices, conference room, collaboration room, and 2 private call rooms

Flexible, open workspace, full kitchen with dining area, individual lockers