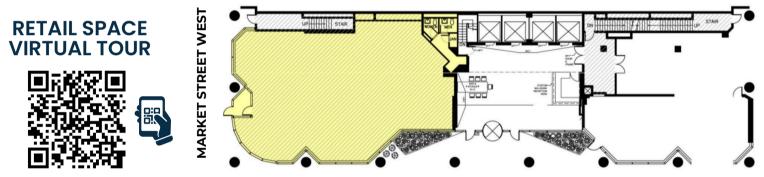

## **1760 MARKET STREET** PHILADELPHIA, PA

ИКТ

7

60

**GROUND FLOOR RETAIL | 3,279 RSF** 

## **COVETED CORNER LOCATION**

**UNPARALLELED VISIBILITY & PRESENCE** 

**INTERIOR** 

ONLY HIGHLIGHTED SPACE

SOUTH 18TH STREET